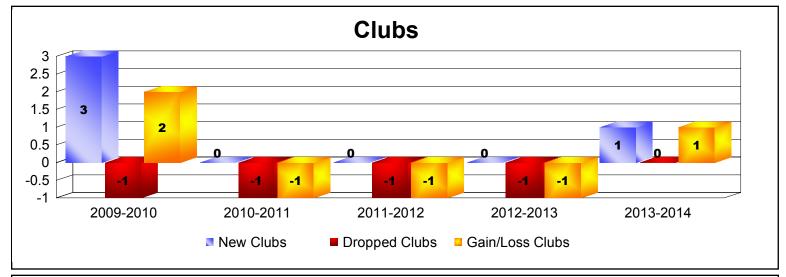

District 12 L

As of June 2014 Cumulative

| Year      | New<br>Clubs | Dropped<br>Clubs | Gain/<br>Loss<br>Clubs | New<br>Members | Charter<br>Members | Reinstate<br>Members | Transfer<br>Members | Total<br>Member<br>Added | Total<br>Members<br>Dropped | Gain/<br>Loss<br>Members |
|-----------|--------------|------------------|------------------------|----------------|--------------------|----------------------|---------------------|--------------------------|-----------------------------|--------------------------|
| 2009-2010 | 3            | -1               | 2                      | 145            | 78                 | 5                    | 0                   | 228                      | -193                        | 35                       |
| 2010-2011 | 0            | -1               | -1                     | 159            | 7                  | 6                    | 3                   | 175                      | -217                        | -42                      |
| 2011-2012 | 0            | -1               | -1                     | 212            | 0                  | 11                   | 7                   | 230                      | -207                        | 23                       |
| 2012-2013 | 0            | -1               | -1                     | 180            | 0                  | 2                    | 5                   | 187                      | -182                        | 5                        |
| 2013-2014 | 1            | 0                | 1                      | 182            | 45                 | 7                    | 4                   | 238                      | -228                        | 10                       |
| Average   | 1            | -1               | 0                      | 176            | 26                 | 6                    | 4                   | 212                      | -205                        | 6                        |