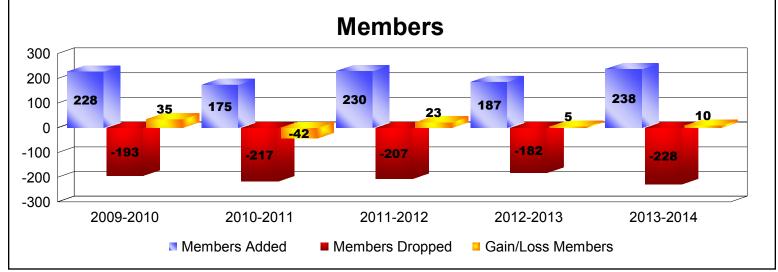

District 12 L

As of June 2014 Cumulative

| Year      | New<br>Clubs | Dropped<br>Clubs | Gain/<br>Loss<br>Clubs | New<br>Members | Charter<br>Members | Reinstate<br>Members | Transfer<br>Members | Total<br>Member<br>Added | Total<br>Members<br>Dropped | Gain/<br>Loss<br>Members |
|-----------|--------------|------------------|------------------------|----------------|--------------------|----------------------|---------------------|--------------------------|-----------------------------|--------------------------|
| 2009-2010 | 3            | -1               | 2                      | 145            | 78                 | 5                    | 0                   | 228                      | -193                        | 35                       |
| 2010-2011 | 0            | -1               | -1                     | 159            | 7                  | 6                    | 3                   | 175                      | -217                        | -42                      |
| 2011-2012 | 0            | -1               | -1                     | 212            | 0                  | 11                   | 7                   | 230                      | -207                        | 23                       |
| 2012-2013 | 0            | -1               | -1                     | 180            | 0                  | 2                    | 5                   | 187                      | -182                        | 5                        |
| 2013-2014 | 1            | 0                | 1                      | 182            | 45                 | 7                    | 4                   | 238                      | -228                        | 10                       |
| Average   | 1            | -1               | 0                      | 176            | 26                 | 6                    | 4                   | 212                      | -205                        | 6                        |